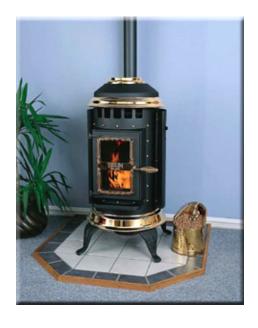

## Parlour 3000 Pellet Heater

The Parlour 3000 is a BIG heater. Standing 42", it will heat up to 2000 square feet\* and with a 43 pound hopper will burn all night on a single load of pellets.

- \*\* Heating capacity depends upon environment and insulation.
- \*\* 12 volt battery back-up circuitry built into heater
- \*\* Circuitry built into stove; battery is optional.

| SPECIFICATIONS                  | PERFORMANCE          | CLEARANCES          |
|---------------------------------|----------------------|---------------------|
| Height: 42"                     | FEED RATE:           | Back wall: 5"       |
| Weight: 185 lbs                 | 5 lbs/hr high=40,000 | Side Wall: 5"       |
| Diameter: 20"                   | 1.5 lbs/hr low       | Front Hearth:<br>6" |
| Door opening: 14" x 19.5"       | (approx.)            |                     |
| Exhaust vent: 3"                | Efficiency: 78.5%    | Alcove<br>approved  |
| Exhaust O.C. from floor: 12.25" | Power consumption:   |                     |
| Footprint: 20" square           | 27 watts             |                     |